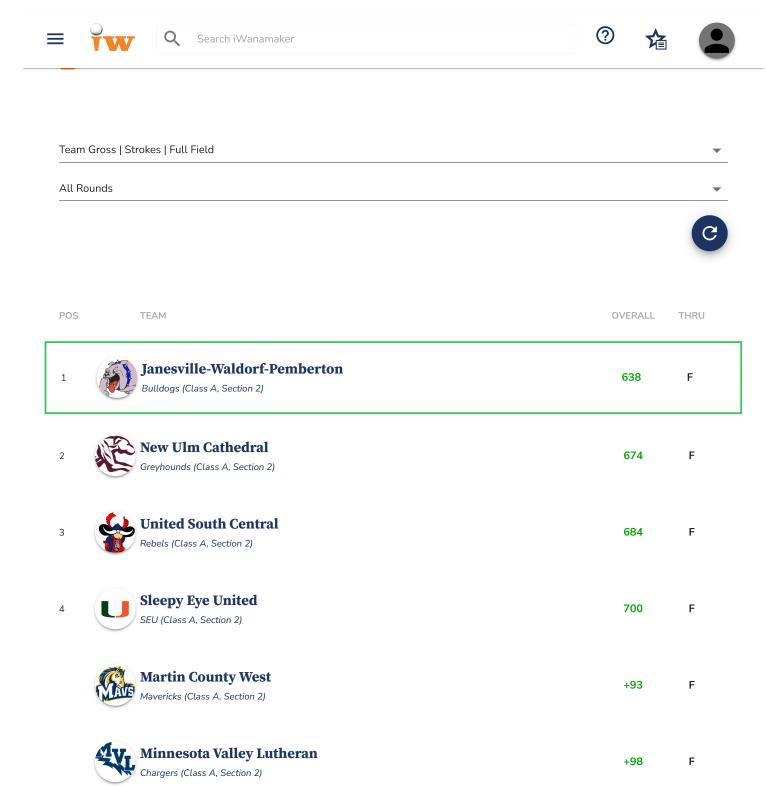

## **MSHSL Boys 2A Section Tournament**

Boys Varsity Team Stroke Play Section

## Minnesota State High School League

Event Code: 104662

| AL- CAP | Alden-Conger<br>Knights (Class A, Section 2)                     | +106 | F |
|---------|------------------------------------------------------------------|------|---|
|         | Cedar Mountain<br>Cougars (Class A, Section 2)                   | +108 | F |
| TIGERS  | <b>Springfield</b><br>Tigers (Class A, Section 2)                | +112 | F |
|         | Madelia<br>Blackhawks (Class A, Section 2)                       | 403  | F |
| Ŷ       | <b>G-F-W</b><br>Firebirds (Class A, Section 2)                   | 404  | F |
|         | Mountain Lake<br>Wolverines (Class A, Section 2)                 | +123 | F |
| dun.    | <b>Truman-GHEC-Martin Luther</b><br>Jaguars (Class A, Section 2) | +133 | F |